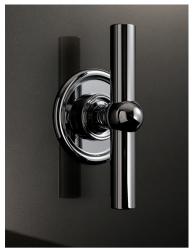

STOCKINGER HANDLE SILVER

STOCKINGER HANDLE ROSE GOLD

STOCKINGER HANDLE GOLD

PLATINUM SERIES HANDLE

We believe in timeless design, perfect craftsmanship and impeccable quality in every detail. Each bespoke safe leaving our manufacture is tailor made and corresponds on its entire esthetic exactly to the style and passion of its new owner. You can choose from a variety of bespoke handles, in several colours or coatings. Please do not hesitate to contact us in case of any questions, we are glad to assist you personally.