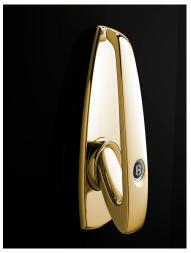

STOCKINGER HANDLE SILVER

STOCKINGER HANDLE ROSE GOLD

STOCKINGER HANDLE GOLD

PLATINUM SERIES HANDLE

We believe in timeless design, perfect craftsmanship and impeccable quality in every detail. Each bespoke safe leaving our manufacture is tailor made and corresponds on its entire esthetic exactly to the style and passion of its new owner. You can choose from a variety of bespoke handles, in several colours or coatings. Please do not hesitate to contact us in case of any questions, we are glad to assist you personally.