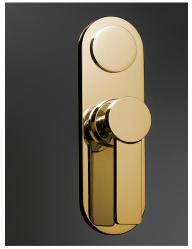

STOCKINGER HANDLE SILVER

STOCKINGER HANDLE ROSE GOLD

STOCKINGER HANDLE GOLD

PLATINUM SERIES HANDLE

We believe in timeless design, perfect craftsmanship and impeccable quality in every detail. Each bespoke safe leaving our manufacture is tailor made and corresponds on its entire esthetic exactly to the style and passion of its new owner. You can choose from a variety of bespoke handles, in several colours or coatings. Please do not hesitate to contact us in case of any questions, we are glad to assist you personally.