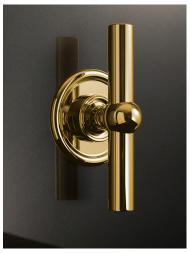

STOCKINGER HANDLE SILVER

STOCKINGER HANDLE ROSE GOLD

STOCKINGER HANDLE GOLD

PLATINUM SERIES HANDLE

We believe in timeless design, perfect craftsmanship and impeccable quality in every detail. Each bespoke safe leaving our manufacture is tailor made and corresponds on its entire esthetic exactly to the style and passion of its new owner. You can choose from a variety of bespoke handles, in several colours or coatings. Please do not hesitate to contact us in case of any questions, we are glad to assist you personally.