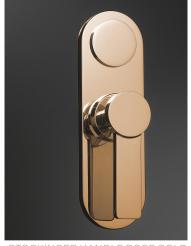

STOCKINGER HANDLE SILVER

STOCKINGER HANDLE ROSE GOLD

STOCKINGER HANDLE GOLD

PLATINUM SERIES HANDLE

We believe in timeless design, perfect craftsmanship and impeccable quality in every detail. Each bespoke safe leaving our manufacture is tailor made and corresponds on its entire esthetic exactly to the style and passion of its new owner. You can choose from a variety of bespoke handles, in several colours or coatings. Please do not hesitate to contact us in case of any questions, we are glad to assist you personally.