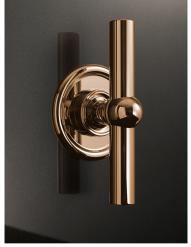

STOCKINGER HANDLE SILVER

STOCKINGER HANDLE ROSE GOLD

STOCKINGER HANDLE GOLD

PLATINUM SERIES HANDLE

We believe in timeless design, perfect craftsmanship and impeccable quality in every detail. Each bespoke safe leaving our manufacture is tailor made and corresponds on its entire esthetic exactly to the style and passion of its new owner. You can choose from a variety of bespoke handles, in several colours or coatings. Please do not hesitate to contact us in case of any questions, we are glad to assist you personally.