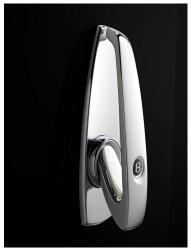

STOCKINGER HANDLE SILVER

STOCKINGER HANDLE ROSE GOLD

STOCKINGER HANDLE GOLD

PLATINUM SERIES HANDLE

We believe in timeless design, perfect craftsmanship and impeccable quality in every detail. Each bespoke safe leaving our manufacture is tailor made and corresponds on its entire esthetic exactly to the style and passion of its new owner. You can choose from a variety of bespoke handles, in several colours or coatings. Please do not hesitate to contact us in case of any questions, we are glad to assist you personally.