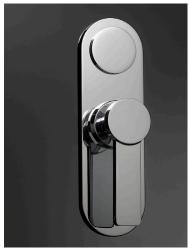

STOCKINGER HANDLE SILVER

STOCKINGER HANDLE ROSE GOLD

STOCKINGER HANDLE GOLD

PLATINUM SERIES HANDLE

We believe in timeless design, perfect craftsmanship and impeccable quality in every detail. Each bespoke safe leaving our manufacture is tailor made and corresponds on its entire esthetic exactly to the style and passion of its new owner. You can choose from a variety of bespoke handles, in several colours or coatings. Please do not hesitate to contact us in case of any questions, we are glad to assist you personally.