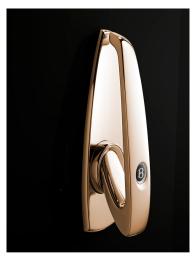

STOCKINGER HANDLE SILVER

STOCKINGER HANDLE ROSE GOLD

STOCKINGER HANDLE GOLD

PLATINUM SERIES HANDLE

We believe in timeless design, perfect craftsmanship and impeccable quality in every detail. Each bespoke safe leaving our manufacture is tailor made and corresponds on its entire esthetic exactly to the style and passion of its new owner. You can choose from a variety of bespoke handles, in several colours or coatings. Please do not hesitate to contact us in case of any questions, we are glad to assist you personally.